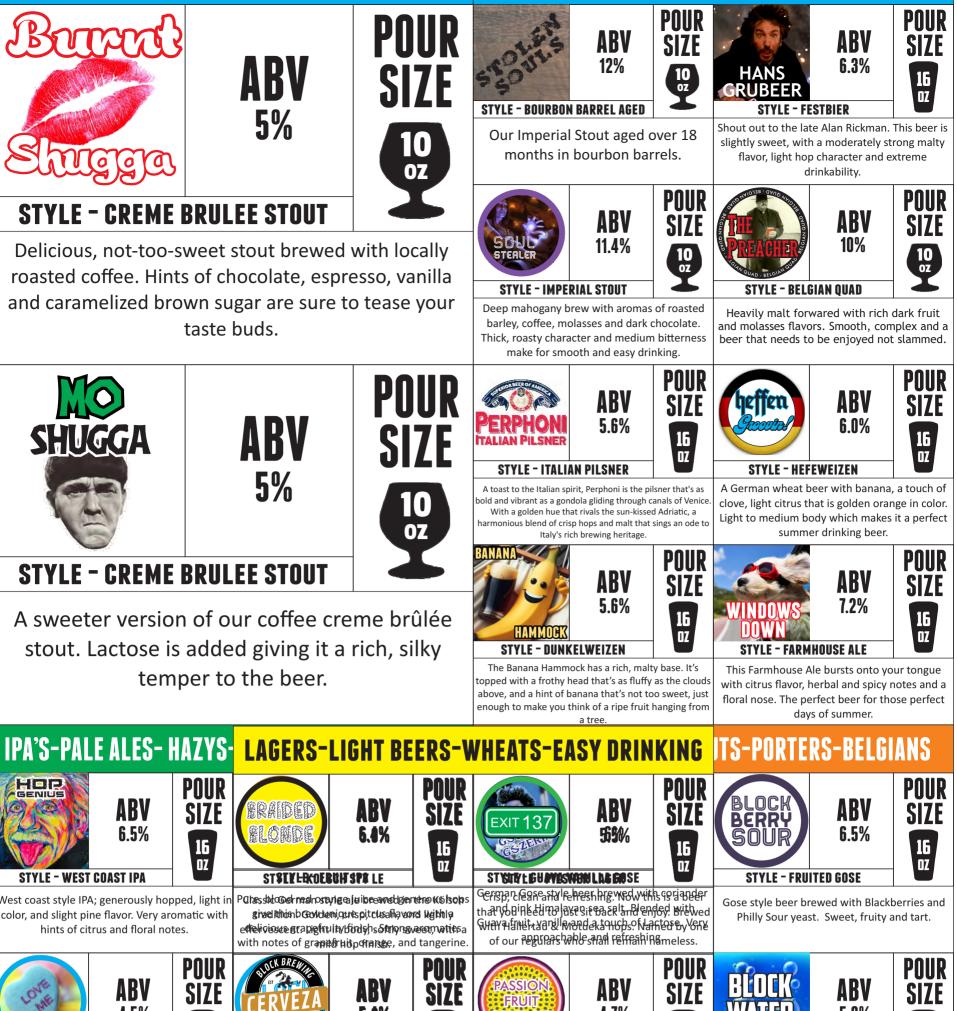

## **STYLE - CREME BRULEE STOUT**

Delicious, not-too-sweet stout brewed with locally roasted coffee. Hints of chocolate, espresso, vanilla and caramelized brown sugar are sure to tease your taste buds.

## **STYLE - CREME BRULEE STOUT**

A sweeter version of our coffee creme brûlée stout. Lactose is added giving it a rich, silky temper to the beer.

ABV

6.4%

POUR

SIZE

16

RRAIDED